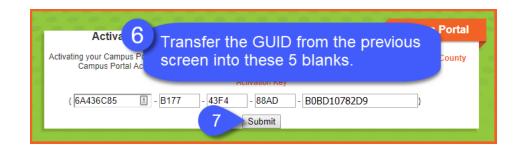

Once there, create a **Parent Portal** account by following these instructions.

If you see more than one GUID, use the one with your name.

Write down the 32-digit GUID. You'll need it on the next screen\*.

Joshua GUID: 6A436C85-B177-43F4-88AD-B0BD107582D9
Shea GUID: 7FB85FF8-BD09-4494-B1D8-34AF8AF84E44

Activate Your Parent Portal Account Now 5

\*TIP: Instead of writing down the GUID, you *could* <u>right-click</u> the link to open it <u>in a new tab</u>. Then copy/paste the 5 parts of the GUID from this tab to the new tab.