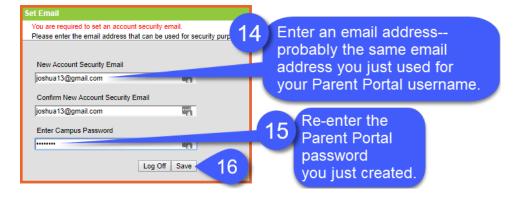

- https://campus.rockdale.k12.ga.us/ campus/portal/rockdale.jsp
- On a mobile device with a camera, scan this QR link:

Student Number: 778044288

Reset

Submit

Student Birthdate: Month: 4

Day: 9 ▼ Year: 2011

Once there, create a **Parent Portal** account by following these instructions.





If you see more than one GUID, use the one with your name.

Write down the 32-digit GUID. You'll need it on the next screen\*.

Joshua GUID: 6A436C85-B177-43F4-88AD-B0BD107582D9
Shea GUID: 7FB85FF8-BD09-4494-B1D8-34AF8AF84E44

Activate Your Parent Portal Account Now 5

\*TIP: Instead of writing down the GUID, you *could* <u>right-click</u> the link to open it <u>in a new tab</u>. Then copy/paste the 5 parts of the GUID from this tab to the new tab.