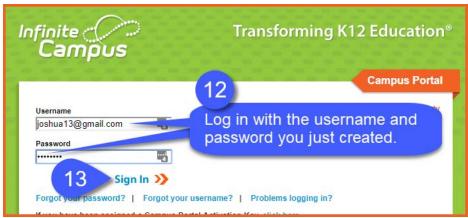

- https://campus.rockdale.k12.ga.us/ campus/portal/rockdale.jsp
- On a mobile device with a camera, scan this QR link:

Student Number: 778044288

Reset

Submit

Student Birthdate: Month: 4

Day: 9 ▼ Year: 2011

Once there, create a **Parent Portal** account by following these instructions.





If you see more than one GUID, use the one with your name.

Write down the 32-digit GUID. You'll need it on the next screen\*.

Joshua GUID: 6A436C85-B177-43F4-88AD-B0BD107582D9
Shea GUID: 7FB85FF8-BD09-4494-B1D8-34AF8AF84E44

Activate Your Parent Portal Account Now 5

\*TIP: Instead of writing down the GUID, you *could* <u>right-click</u> the link to open it <u>in a new tab</u>. Then copy/paste the 5 parts of the GUID from this tab to the new tab.