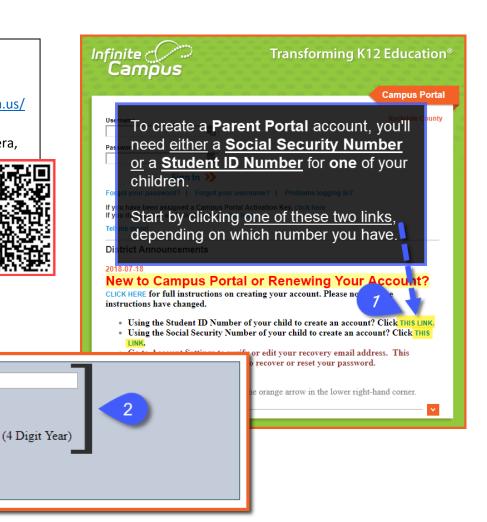

- https://campus.rockdale.k12.ga.us/ campus/portal/rockdale.jsp
- On a mobile device with a camera, scan this QR link:

Student Number: 778044288

Reset

Submit

Student Birthdate: Month: 4

Day: 9 ▼ Year: 2011

Once there, create a **Parent Portal** account by following these instructions.

If you see more than one GUID, use the one with your name.

Write down the 32-digit GUID. You'll need it on the next screen\*.

Joshua GUID: 6A436C85-B177-43F4-88AD-B0BD107582D9
Shea GUID: 7FB85FF8-BD09-4494-B1D8-34AF8AF84E44

Activate Your Parent Portal Account Now 5

\*TIP: Instead of writing down the GUID, you *could* <u>right-click</u> the link to open it <u>in a new tab</u>. Then copy/paste the 5 parts of the GUID from this tab to the new tab.