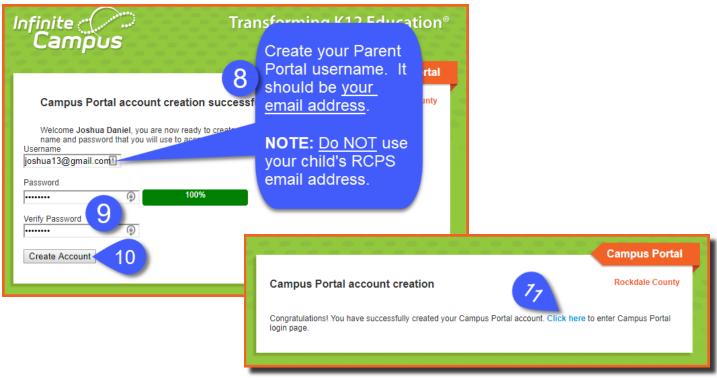

- https://campus.rockdale.k12.ga.us/ campus/portal/rockdale.jsp
- On a mobile device with a camera, scan this QR link:

Student Number: 778044288

Reset

Submit

Student Birthdate: Month: 4

Day: 9 ▼ Year: 2011

Once there, create a **Parent Portal** account by following these instructions.





If you see more than one GUID, use the one with your name.

Write down the 32-digit GUID. You'll need it on the next screen\*.

Joshua GUID: 6A436C85-B177-43F4-88AD-B0BD107582D9
Shea GUID: 7FB85FF8-BD09-4494-B1D8-34AF8AF84E44

Activate Your Parent Portal Account Now 5

\*TIP: Instead of writing down the GUID, you *could* <u>right-click</u> the link to open it <u>in a new tab</u>. Then copy/paste the 5 parts of the GUID from this tab to the new tab.